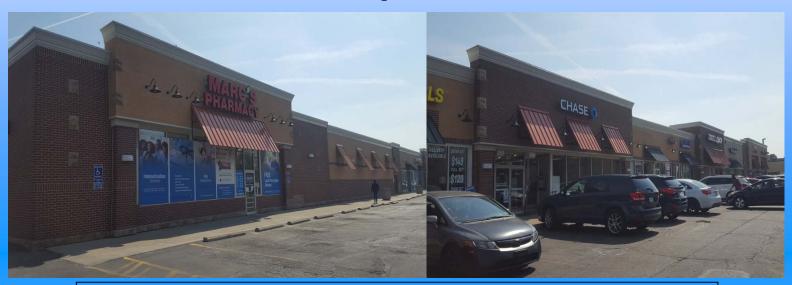

## Lakeshore Plaza Euclid, Ohio

1,100 - 35,000 square feet available

**Description:** 22800 - 22840 Lakeshore Blvd. The plaza fronts Lakeshore with other Tenants and lots of additional parking behind. The plaza is 80,375 sq ft.

**Co-Tenants:** Marc's, Chase Bank, Shore Center State Liquor, Metro PCS, Danny's Hair and Beauty, Mattress Deals, Go Auto Insurance, Marco's Pizza, Mr. Hero, etc.

**Nearby:** Dave's Supermarkets, Aldi's, Burlington, CitiTrends, Dollar Tree, Family Dollar, CVS, Walgreens, Aaron Rents, Chipotle, Dunkin Donuts, Burger King, etc.